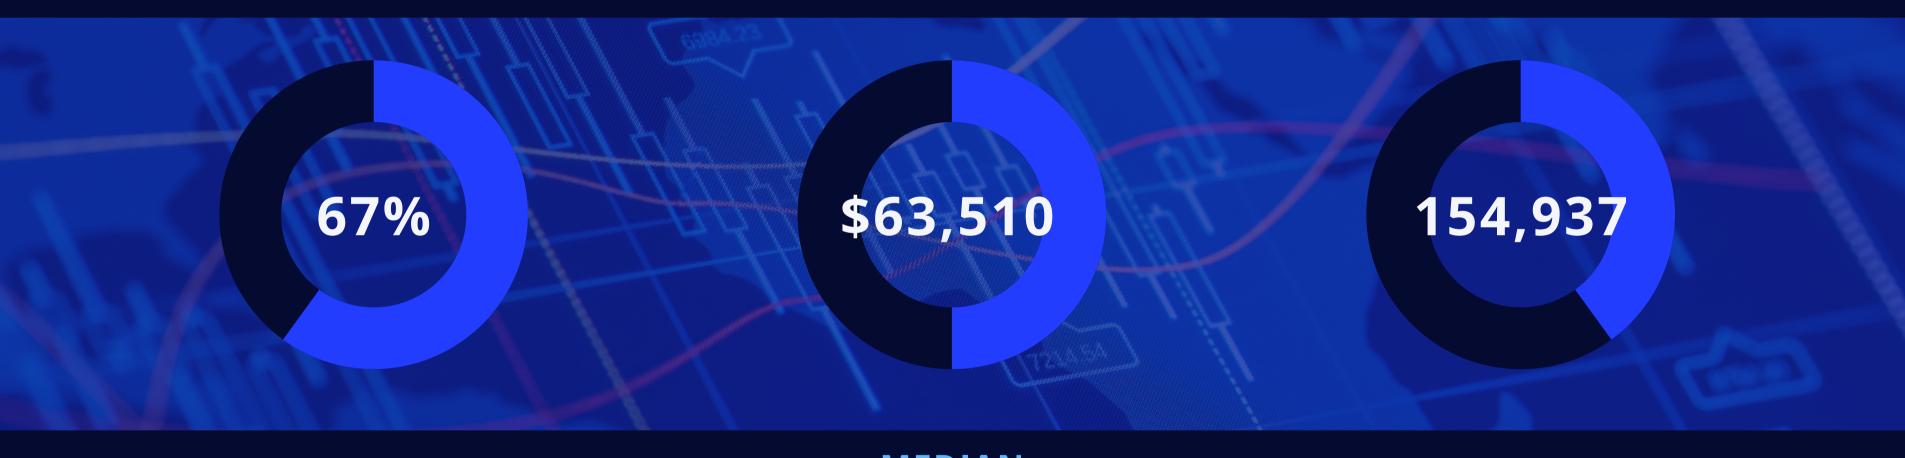

## TIME SPENT

Live TV Leads the Way!

#### Over nine hours per day spent consuming media

#### Average time spent per day

Q4 2021, persons 18+, based on total U.S. population

Source: Nielsen NPOWER, Nielsen RADAR, Nielsen Total Media Fusion, Q4 2021