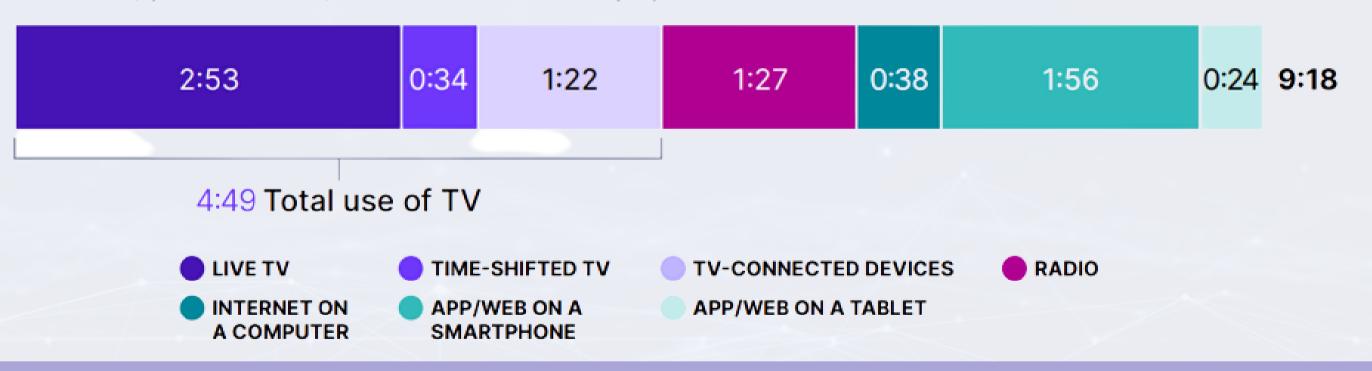

# FOR VIDEO VIEWING, BIGGER (SCREEN) IS BETTER Most Preferred Dev

TV glass viewing is the most preferred, but don't discount digital services. Especially among ages 18-34.

#### **Most Preferred Devices for Video Streaming**

Source: Nielsen Streaming Media Consumer Survey, January 2022

Copyright © 2022 The Nielsen Company (US), LLC. Confidential and proprietary. Do not distribute.